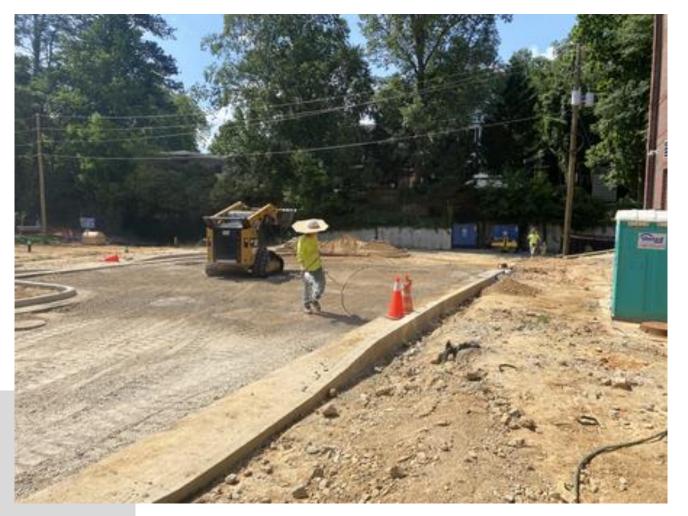

gh-in continuing in the new addition
- Lighting installation continuing in new building ٠
- Storefront framing and glazing installation continuing **Substantial Completion:**
- Plumbing fixture installation continuing in the existing building
- Flooring installation continuing in the existing building
- Interior handrail installation continuing .
- Kitchen equipment installation continuing .
- Casework installation continuing
- Metal wall panel installation continuing .
- Cast stone install beginning .
- Sidewalk installation continuing ٠
- Concrete seat wall continuing

## **BUDGET/SCHEDULE**

#### **Construction Budget**

\$17,600,000.00

#### **Budget Status**

\$14,844,507.37

July 25, 2022

#### **Schedule Status:**

**On Schedule** 

Completed By: Chris Hubbard



## GAB for paving





Painting at gym

## HVAC roof top unit install





New markerboard install

### Curtainwall Install at gym connector





Concrete seat wall install





Kitchen equipment installation

### Transformer installation