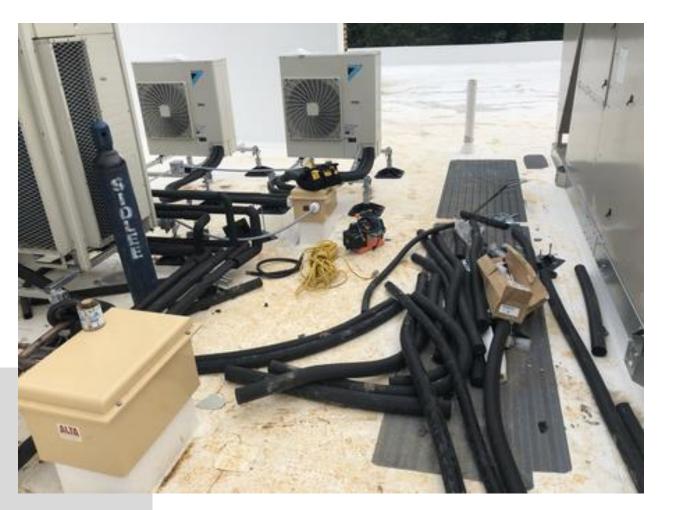

allation continuing in new building ٠
- Storefront framing and glazing installation continuing **Substantial Completion:**
- Plumbing fixture installation continuing in the existing building
- Flooring installation continuing in the existing building
- Interior handrail installation continuing .
- Kitchen equipment installation continuing .
- Casework installation continuing
- Metal wall panel installation continuing .
- Cast stone install beginning .
- Sidewalk installation continuing ٠
- Concrete seat wall continuing

## **BUDGET/SCHEDULE**

#### **Construction Budget**

\$17,600,000.00

#### **Budget Status**

\$14,844,507.37

July 25, 2022

#### **Schedule Status:**

**On Schedule** 

Completed By: Chris Hubbard



## GAB for paving





Painting at gym

## HVAC roof top unit install





New markerboard install

### Curtainwall Install at gym connector





Concrete seat wall install





Kitchen equipment installation

### Transformer installation