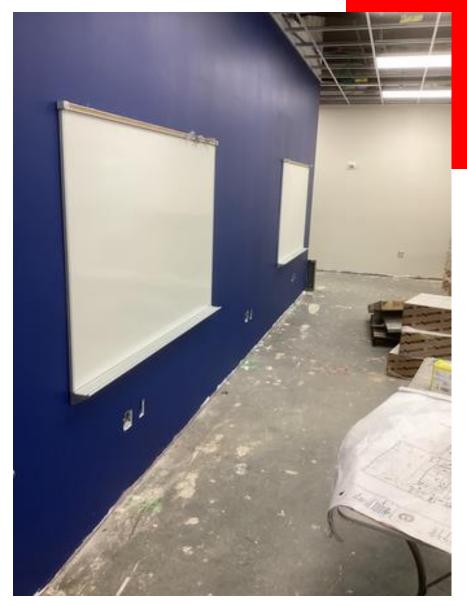

lation continuing in new building ٠
- Storefront framing and glazing installation continuing **Substantial Completion:**
- Plumbing fixture installation continuing in the existing building
- Flooring installation continuing in the existing building
- Interior handrail installation continuing .
- Kitchen equipment installation continuing .
- Casework installation continuing
- Metal wall panel installation continuing .
- Cast stone install beginning .
- Sidewalk installation continuing ٠
- Concrete seat wall continuing

## **BUDGET/SCHEDULE**

#### **Construction Budget**

\$17,600,000.00

#### **Budget Status**

\$14,844,507.37

July 25, 2022

#### **Schedule Status:**

**On Schedule** 

Completed By: Chris Hubbard



## GAB for paving





Painting at gym

## HVAC roof top unit install





New markerboard install

### Curtainwall Install at gym connector





Concrete seat wall install





Kitchen equipment installation

### Transformer installation