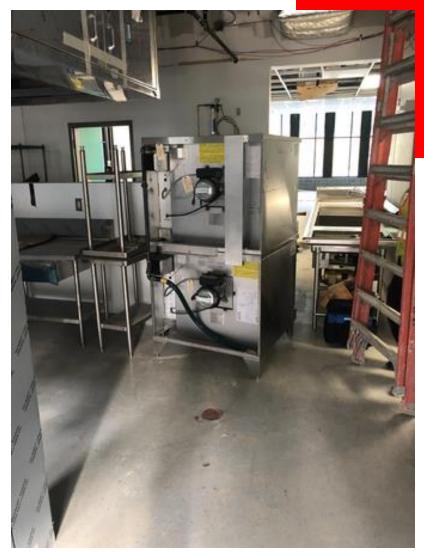

ial Completion:**
- Plumbing fixture installation continuing in the existing building
- Flooring installation continuing in the existing building
- Interior handrail installation continuing .
- Kitchen equipment installation continuing .
- Casework installation continuing
- Metal wall panel installation continuing .
- Cast stone install beginning .
- Sidewalk installation continuing ٠
- Concrete seat wall continuing

## **BUDGET/SCHEDULE**

#### **Construction Budget**

\$17,600,000.00

#### **Budget Status**

\$14,844,507.37

July 25, 2022

#### **Schedule Status:**

**On Schedule** 

Completed By: Chris Hubbard



## GAB for paving





Painting at gym

## HVAC roof top unit install





New markerboard install

### Curtainwall Install at gym connector





Concrete seat wall install





Kitchen equipment installation

### Transformer installation