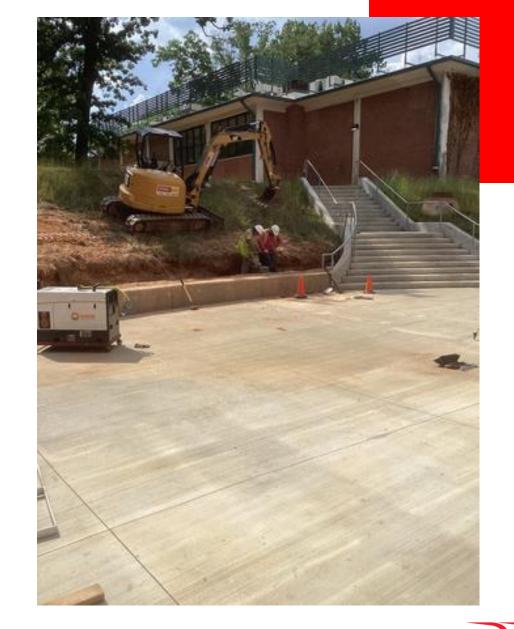

### THIS WEEK

- Painting continuing in the new building
- Fire sprinkler installation continuing in Area C
- Mechanical, Electrical, and Plumbing rough-in continuing in the new addition
- Lighting installation continuing in new building ٠
- Storefront framing and glazing installation continuing ٠
- Plumbing fixture installation continuing in the existing building
- Flooring installation continuing in the existing ٠ building
- Interior handrail installation continuing ٠
- Curb and Gutter installation finishing ٠
- Kitchen equipment installation continuing ٠
- Casework installation continuing ٠
- Metal wall panel installation continuing •
- Concrete apron installation finishing ٠
- Gravel installation finishing
- Concrete seat wall beginning

## NEXT WEEK: 06.06.22 – 06.10.22

- Painting continuing in the new building
- Fire sprinkler installation continuing in Area C
- Mechanical, Electrical, and Plumbing rough-in continuing in the new addition
- Lighting installation continuing in new building ٠
- Storefront framing and glazing installation continuing **Substantial Completion:**
- Plumbing fixture installation continuing in the existing building
- Flooring installation continuing in the existing building
- Interior handrail installation continuing .
- Kitchen equipment installation continuing .
- Casework installation continuing
- Metal wall panel installation continuing .
- Cast stone install beginning .
- Sidewalk installation continuing ٠
- Concrete seat wall continuing